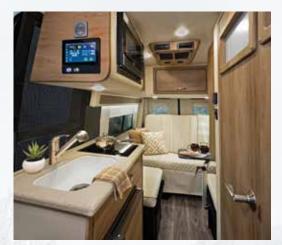

## Innovative designs perfected through quality construction

170 extended kitchen, milkweed with satin black denali

170 extended kitchen, sand with walnut burl

170 extended bedroom, graphite with satin black denali

170 extended kitchen, graphite with satin black denali, solid surface counter, sink cabinets with graphite SLS seats and black pipe.

Greatness is evident in the details. Our heritage reimagines our values in form and function, bringing eye-opening transformation to what

Exceptional design and state-of-the-art amenities bring your ideas for fun and functionality to life in high style

with cover, convection microwave and induction cook top satin black denali

you may have expected. Midwest's signature craftsmanship results in refined, distinguished and precision-engineered luxury and comfort.

Rear entertainment center with HDTV, FM radio, and aux. HDMI port

3.5 cubic foot 12v/110v refrigerator with freezer

Large shower with sink and porcelain toilet and optional rainglass shower door