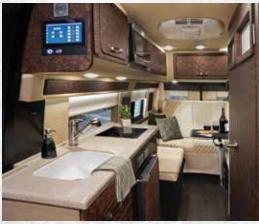

170 extended kitchen, graphite with satin black denali, solid surface counter, sink cabinets with graphite SLS seats and black pipe.

Greatness is evident in the details. Our heritage reimagines our values in form and function, bringing eye-opening transformation to what

Exceptional design and state-of-the-art amenities bring your ideas for fun and functionality to life in high style

with cover, convection microwave and induction cook top satin black denali

you may have expected. Midwest's signature craftsmanship results in refined, distinguished and precision-engineered luxury and comfort.