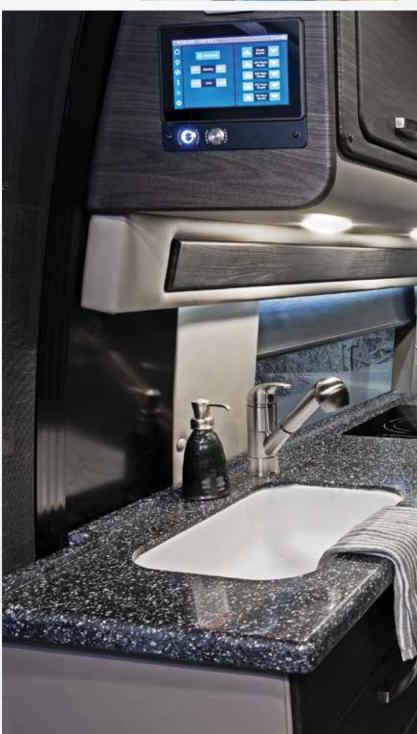

170 extended kitchen, graphite with satin black denali, solid surface counter, sink cabinets with graphite SLS seats and black pipe.

Greatness is evident in the details. Our heritage reimagines our values in form and function, bringing eye-opening transformation to what

Exceptional design and state-of-the-art amenities bring your ideas for fun and functionality to life in high style

with cover, convection microwave and induction cook top satin black denali

you may have expected. Midwest's signature craftsmanship results in refined, distinguished and precision-engineered luxury and comfort.