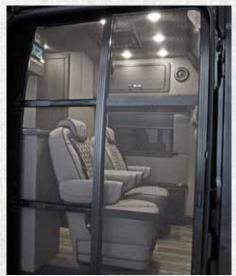

rcelain toilet and optional rainglass shower door



# Midwest took quality and raised the bar to heights never before reached.



144 kitchen, milkweed with satin ash



144 kitchen, milkweed with satin black denali



144 kitchen, sand with satin walnut burl



144 power lounge sofa, sand with satin walnut burl including rear entertainment

Luxury appointments and amenities abound in the Passage from Midwest Automotive Designs. Unmatched elegance and style, complimented



The result – the industry's best fit and finish.



center with HDTV, FM Radio, and Aux. HDMI Port

by superior craftsmanship, fit and finish, make this luxury coach truly one of a kind.



Mercedes Benz upgraded dash with satin ash finished dash and door accents





Lagun removable table allows for easy positioning



Sliding full screen door



#### **Midwest Automotive Design**

Midwest Automotive Designs transforms the engineering integrity of Mercedes-Benz Sprinter Vans to an entirely new level of craftsmanship and innovation. Multiple award winning floor plans, each designed to meet a discerning owners highest expectations for performance, comfort and convenience. Each offers its own state-of-the-art technology, seamlessly integrated to function with the up-most ease.



Scan this QR code with your phone to go to midwestautomotive.com to view floor plans and get more information regarding the standards and options.



#### Available with Eco Freedom Package

Long lasting premium grade Lithium-Ion Batteries 12V Coach AC System/ 3000 W Xantrex Invertor / Charger / Transfer Switch/ 320 Watt Roof top