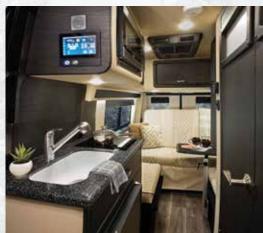

## Innovative designs perfected through quality construction

170 extended kitchen, milkweed with satin black denali

170 extended kitchen, sand with walnut burl

170 extended bedroom, graphite with satin black denali

170 extended kitchen, graphite with satin black denali, solid surface counter, sink cabinets with graphite SLS seats and black pipe.

Greatness is evident in the details. Our heritage reimagines our values in form and function, bringing eye-opening transformation to what

Exceptional design and state-of-the-art amenities bring your ideas for fun and functionality to life in high style

with cover, convection microwave and induction cook top satin black denali

you may have expected. Midwest's signature craftsmanship results in refined, distinguished and precision-engineered luxury and comfort.

Rear entertainment center with HDTV, FM radio, and aux. HDMI port

3.5 cubic foot 12v/110v refrigerator with freezer

Large shower with sink and porcelain toilet and optional rainglass shower door