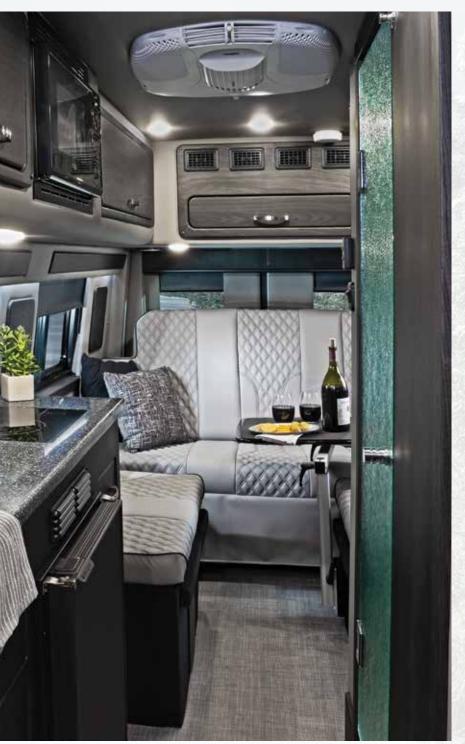

170 extended kitchen, graphite with satin black denali, solid surface counter, sink cabinets with graphite SLS seats and black pipe.

Greatness is evident in the details. Our heritage reimagines our values in form and function, bringing eye-opening transformation to what

Exceptional design and state-of-the-art amenities bring your ideas for fun and functionality to life in high style

with cover, convection microwave and induction cook top satin black denali

you may have expected. Midwest's signature craftsmanship results in refined, distinguished and precision-engineered luxury and comfort.