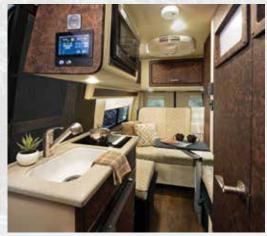

## Innovative designs perfected through quality construction

170 extended kitchen, milkweed with satin black denali

170 extended kitchen, sand with walnut burl

170 extended bedroom, graphite with satin black denali

170 extended kitchen, graphite with satin black denali, solid surface counter, sink cabinets with graphite SLS seats and black pipe.

Greatness is evident in the details. Our heritage reimagines our values in form and function, bringing eye-opening transformation to what

Exceptional design and state-of-the-art amenities bring your ideas for fun and functionality to life in high style

with cover, convection microwave and induction cook top satin black denali

you may have expected. Midwest's signature craftsmanship results in refined, distinguished and precision-engineered luxury and comfort.

Rear entertainment center with HDTV, FM radio, and aux. HDMI port

3.5 cubic foot 12v/110v refrigerator with freezer

Large shower with sink and porcelain toilet and optional rainglass shower door