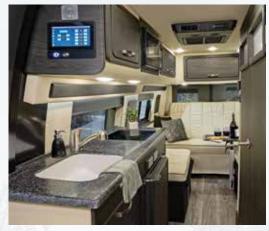

170 extended kitchen, graphite with satin black denali, solid surface counter, sink cabinets with graphite SLS seats and black pipe.

Greatness is evident in the details. Our heritage reimagines our values in form and function, bringing eye-opening transformation to what

Exceptional design and state-of-the-art amenities bring your ideas for fun and functionality to life in high style

with cover, convection microwave and induction cook top satin black denali

you may have expected. Midwest's signature craftsmanship results in refined, distinguished and precision-engineered luxury and comfort.