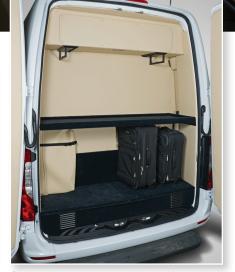

Front captain chairs swivel

100

Optional rear storage with shelf and fold down clothes hangers

۲

Shown is sand with black pipe Maybach style seating with black burl wood accents.

These Mercedes seats with luxurious Maybach style graphite feature black pipe recover and added cushioning.