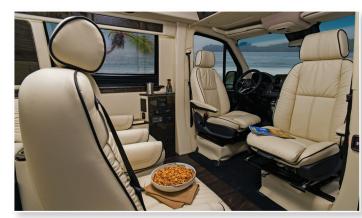

Front captain chairs swivel

100

Optional rear storage with shelf and fold down clothes hangers

۲

Shown is sand with black pipe Maybach style seating with black burl wood accents.

These Mercedes seats with luxurious Maybach style graphite feature black pipe recover and added cushioning.