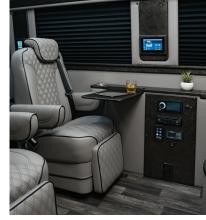

Driver's door controls

Custom bar, graphite with black burl wood accent

۲

Arched partition open to cockpit, privacy close out curtain provided

A

 $\bigcirc$ 

Optional rear tailgate TV

Prestigious designs provide enhanced comfort for long trips or short transports for special events. Our experience in combining function and premium amenities assure that passenger comfort is enhanced.