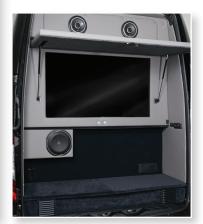

Driver's door controls

Custom bar, graphite with black burl wood accent

۲

Arched partition open to cockpit, privacy close out curtain provided

A

 $\bigcirc$ 

Optional rear tailgate TV

Prestigious designs provide enhanced comfort for long trips or short transports for special events. Our experience in combining function and premium amenities assure that passenger comfort is enhanced.