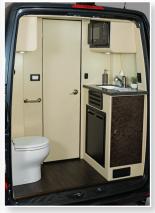

Sand with black pipe Mayback style seating with black burl wood accents

Rear bath with microwave over sink and fridge below 7

•

۲