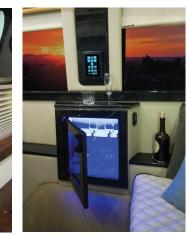

Driver's door controls

Custom bar, graphite with black burl wood accent

۲

Arched partition open to cockpit, privacy close out curtain provided

A

 $\bigcirc$ 

Optional rear tailgate TV

Prestigious designs provide enhanced comfort for long trips or short transports for special events. Our experience in combining function and premium amenities assure that passenger comfort is enhanced.

#### **Features**

Business Class bar

Firefly coach control panel

Lighted rear side bar with glassware

SLS sand seats with truffle pipe, walnut burl wood trim

SLS style captain chairs with power leg lifts, graphite with black pipe