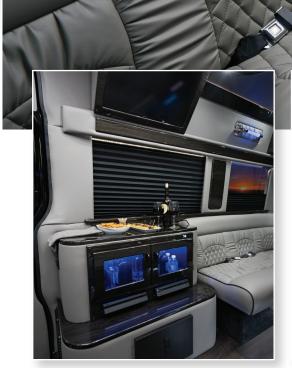

#### **Features**

Business Class bar

Firefly coach control panel

Lighted rear side bar with glassware

SLS sand seats with truffle pipe, walnut burl wood trim

SLS style captain chairs with power leg lifts, graphite with black pipe