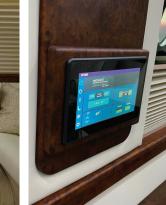

#### **Features**

Business Class bar

Firefly coach control panel

Lighted rear side bar with glassware

SLS sand seats with truffle pipe, walnut burl wood trim

SLS style captain chairs with power leg lifts, graphite with black pipe