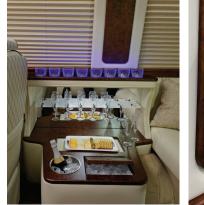

Driver's door controls

Custom bar, graphite with black burl wood accent

۲

Arched partition open to cockpit, privacy close out curtain provided

A

 $\bigcirc$ 

Optional rear tailgate TV

Prestigious designs provide enhanced comfort for long trips or short transports for special events. Our experience in combining function and premium amenities assure that passenger comfort is enhanced.

#### **Features**

Business Class bar

Firefly coach control panel

Lighted rear side bar with glassware

SLS sand seats with truffle pipe, walnut burl wood trim

SLS style captain chairs with power leg lifts, graphite with black pipe