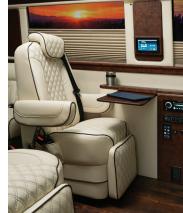

Front captain chairs swivel

100

Optional rear storage with shelf and fold down clothes hangers

۲

Shown is sand with black pipe Maybach style seating with black burl wood accents.

These Mercedes seats with luxurious Maybach style graphite feature black pipe recover and added cushioning.

#### **Features**

Business Class bar

Firefly coach control panel

Lighted rear side bar with glassware

SLS sand seats with truffle pipe, walnut burl wood trim

SLS style captain chairs with power leg lifts, graphite with black pipe