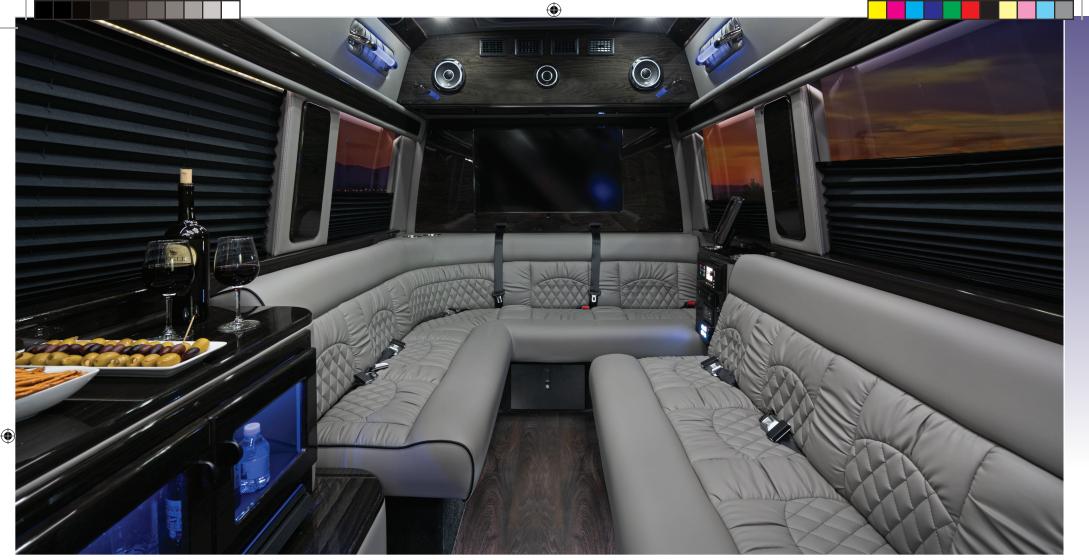

# **Business Class**

For mobile office or other business applications that are efficient, functional and luxurious, our Business Class model is perfect for your personal use and corporate needs.

( )

SLS style J lounge sand seating shown with truffle pipe, 43" TV, and satin walnut burl wood accents

Graphite SLS style power sofa, with black pipe, 43" TV and satin finished black burl wood accents

۲