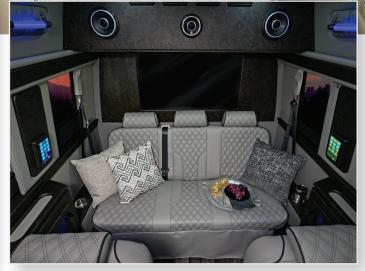

Graphite SLS style power sofa, with black pipe, 43" TV and satin finished black burl wood accents

۲