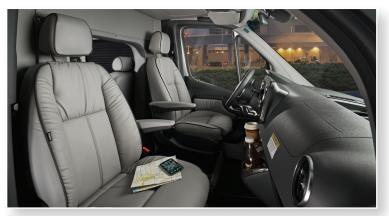

Driver's door controls

Custom bar, graphite with black burl wood accent

۲

Arched partition open to cockpit, privacy close out curtain provided

A

 $\bigcirc$ 

Optional rear tailgate TV

Prestigious designs provide enhanced comfort for long trips or short transports for special events. Our experience in combining function and premium amenities assure that passenger comfort is enhanced.