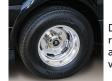

#### Wheel Options

Dually rear aluminum wheel

Mecedes-Benz 16" aluminum alloy

Mercedes Benz aluminum wheel cover