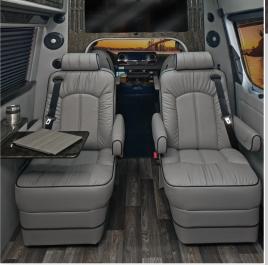

Front captain chairs swivel

100

Optional rear storage with shelf and fold down clothes hangers

۲

Shown is sand with black pipe Maybach style seating with black burl wood accents.

These Mercedes seats with luxurious Maybach style graphite feature black pipe recover and added cushioning.